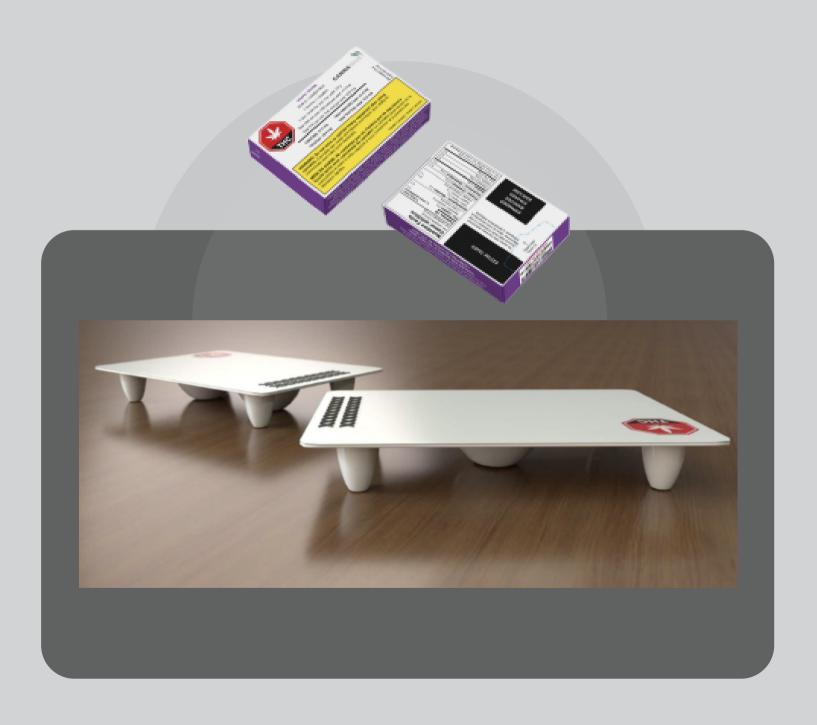

## Packaging

One of the many benefits of CannaHive's pharmaceutical background is their start of art "Pharma-Grade" packaging process. Guarantees, freshness and prolongs shelf life.

Blister Pack / Tear-Away Box (Double Layer Child-Proofing)

Credit Card Sized (Easy carry)

Box Allows for More Label/Information