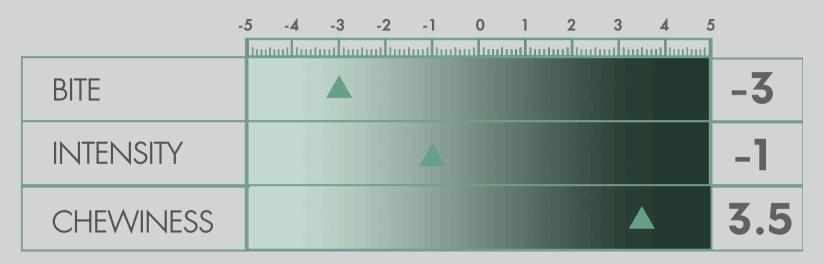

# Texture & Flavor Sensory Profile Chart

The versatility of our process allows you to customize a gummy in flavor and texture that is as unique as your fingerprint.

This process means that your product will be 100% consistent in taste and dosage every time.

Your sensory and flavor parameters will be precisely set by you and be of your own design.

#### SELECT YOUR TEXTURE SENSORY PROFILE