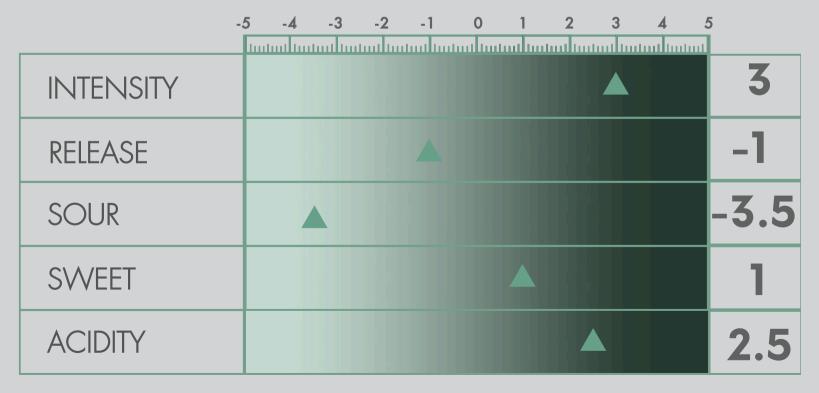

# Texture & Flavor Sensory Profile Chart

The versatility of our process allows you to customize a gummy in flavor and texture that is as unique as your fingerprint.

This process means that your product will be 100% consistent in taste and dosage every time.

Your sensory and flavor parameters will be precisely set by you and be of your own design.

#### SELECT YOUR TEXTURE SENSORY PROFILE

#### **SELECT YOUR FLAVOR SENSORY PROFILE**